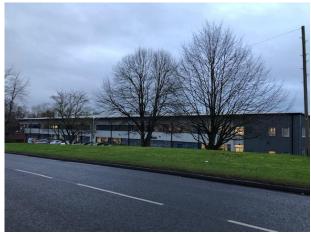

#### Site Photos

▲ Photo taking looking south along Merse Road towards site

A Photo taking looking west from Merse Road towards rear of site showing the existing solar panels on building

Photo taking looking west towards site from junction of Merse Road and Moons Moat Drive ▼

Photo taking looking North towards site from Moons Moat Drive