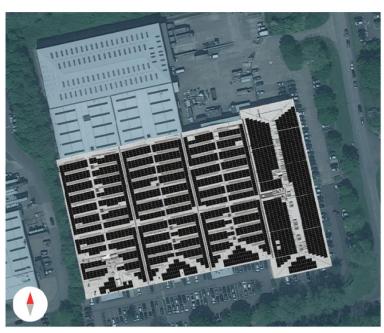

### 22/00027/FUL

Thorlux Lighting, Moons Moat North Industrial Estate Merse Road, Redditch, B98 9HL

Installation of solar PV panels on the existing roof

Recommendation:

GRANT subject to conditions

#### Site Location





## **Proposed Site Plan**





# **Proposed Elevations**







DETAIL A - scale 1:10 @A2

#### Site Photos



▲ Photo taking looking south along Merse Road towards site



A Photo taking looking west from Merse Road towards rear of site showing the existing solar panels on building



Photo taking looking west towards site from junction of Merse Road and Moons Moat Drive ▼

Photo taking looking North towards site from Moons Moat Drive