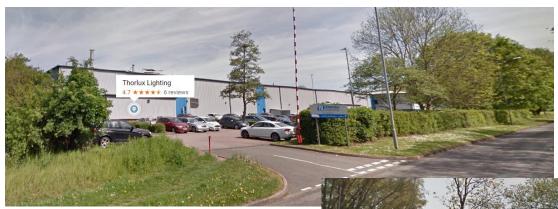

#### Site Photos

▲ Photo taking looking south along Merse Road towards site

A Photo taking looking west from Merse Road towards rear of site showing the existing solar panels on building

Photo taking looking west towards site from junction of Merse Road and Moons Moat Drive ▼

Photo taking looking North towards site from Moons Moat Drive