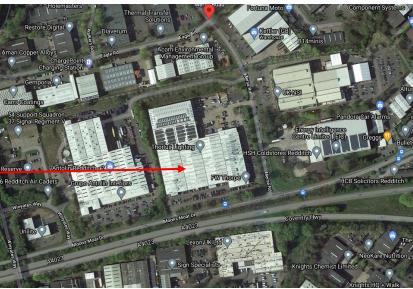

### 22/00027/FUL

Thorlux Lighting, Moons Moat North Industrial Estate Merse Road, Redditch, B98 9HL

Installation of solar PV panels on the existing roof

Recommendation:

GRANT subject to conditions

#### Site Location





## **Proposed Site Plan**





# **Proposed Elevations**







DETAIL A - scale 1:10 @A2

#### Site Photos



▲ Photo taking looking south along Merse Road towards site



A Photo taking looking west from Merse Road towards rear of site showing the existing solar panels on building



Photo taking looking west towards site from junction of Merse Road and Moons Moat Drive ▼

Photo taking looking North towards site from Moons Moat Drive