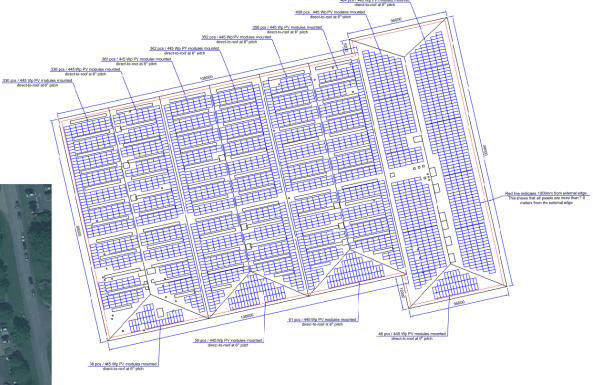

### 22/00027/FUL

Thorlux Lighting, Moons Moat North Industrial Estate Merse Road, Redditch, B98 9HL

Installation of solar PV panels on the existing roof

Recommendation:

GRANT subject to conditions

#### Site Location





## **Proposed Site Plan**





# **Proposed Elevations**







DETAIL A - scale 1:10 @A2

#### Site Photos



▲ Photo taking looking south along Merse Road towards site



A Photo taking looking west from Merse Road towards rear of site showing the existing solar panels on building



Photo taking looking west towards site from junction of Merse Road and Moons Moat Drive ▼

Photo taking looking North towards site from Moons Moat Drive