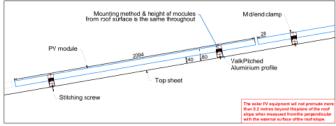

### 22/00027/FUL

Thorlux Lighting, Moons Moat North Industrial Estate Merse Road, Redditch, B98 9HL

Installation of solar PV panels on the existing roof

Recommendation:

GRANT subject to conditions

#### Site Location





## **Proposed Site Plan**





# **Proposed Elevations**







DETAIL A - scale 1:10 @A2

#### Site Photos



▲ Photo taking looking south along Merse Road towards site



A Photo taking looking west from Merse Road towards rear of site showing the existing solar panels on building



Photo taking looking west towards site from junction of Merse Road and Moons Moat Drive ▼

Photo taking looking North towards site from Moons Moat Drive