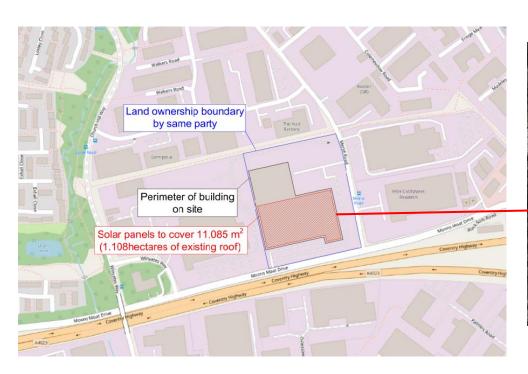

### 22/00027/FUL

Thorlux Lighting, Moons Moat North Industrial Estate Merse Road, Redditch, B98 9HL

Installation of solar PV panels on the existing roof

Recommendation:

GRANT subject to conditions

#### Site Location





## **Proposed Site Plan**





# **Proposed Elevations**







DETAIL A - scale 1:10 @A2

#### Site Photos



▲ Photo taking looking south along Merse Road towards site



A Photo taking looking west from Merse Road towards rear of site showing the existing solar panels on building



Photo taking looking west towards site from junction of Merse Road and Moons Moat Drive ▼

Photo taking looking North towards site from Moons Moat Drive